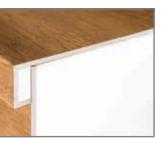

Finish the stairs or egdes of your Hybrid floor perfectly with our matching waterproof profiles. Each profile is foil wrapped, available for the entire range.

▲ T-MOULDING

▲ REDUCER

▲ STAIR NOSE

MAINTENANCE GUIDE