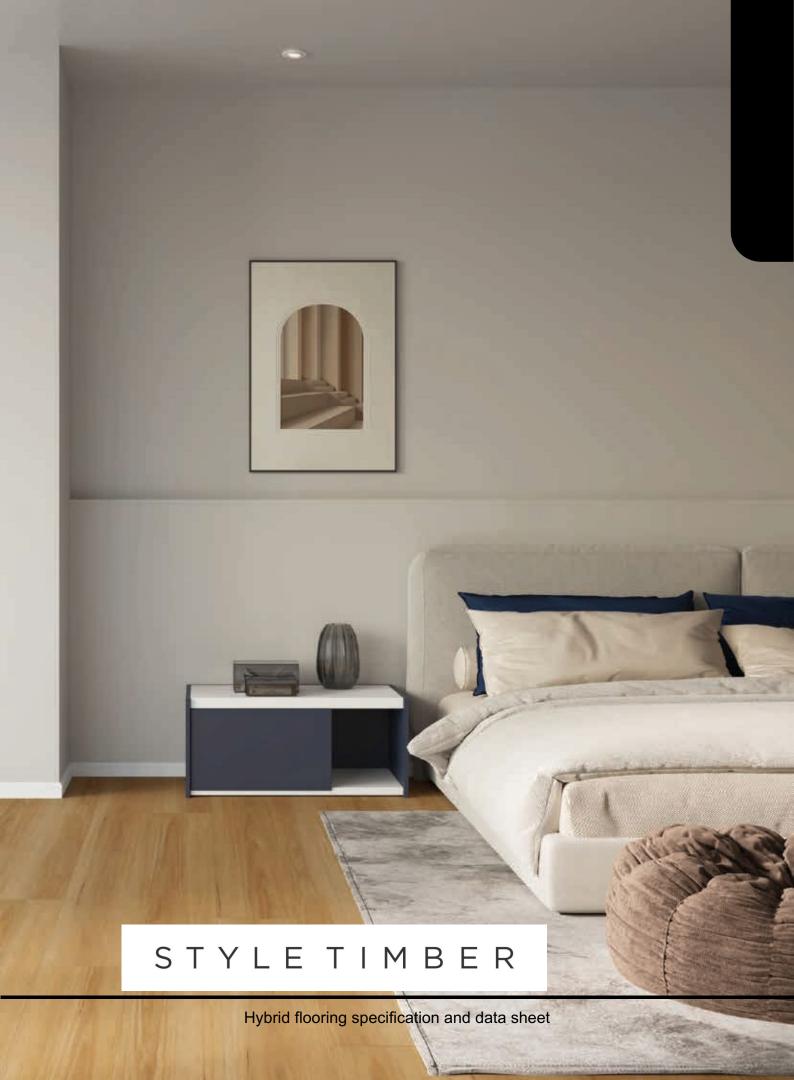

Cocco HYB–77101 Matt Embossed Surface

HYB-77102



Freddo HYB-77201 Matt Embossed Surface Chai HYB-77206

TECHNICAL Wear Layer

SPECIFICATION





Frappé

Matt Embossed Surface

Marocchino

HYB–77103 Matt Embossed Surface





Macchiato

HYB-77106 Matt Embossed Surface

Matt Embossed Surface

| Dimension                                          | Length               |
|----------------------------------------------------|----------------------|
|                                                    | Width                |
|                                                    | Total Thickness      |
|                                                    | Wear Layer Thickness |
|                                                    | Underlay Thickness   |
| Bevel