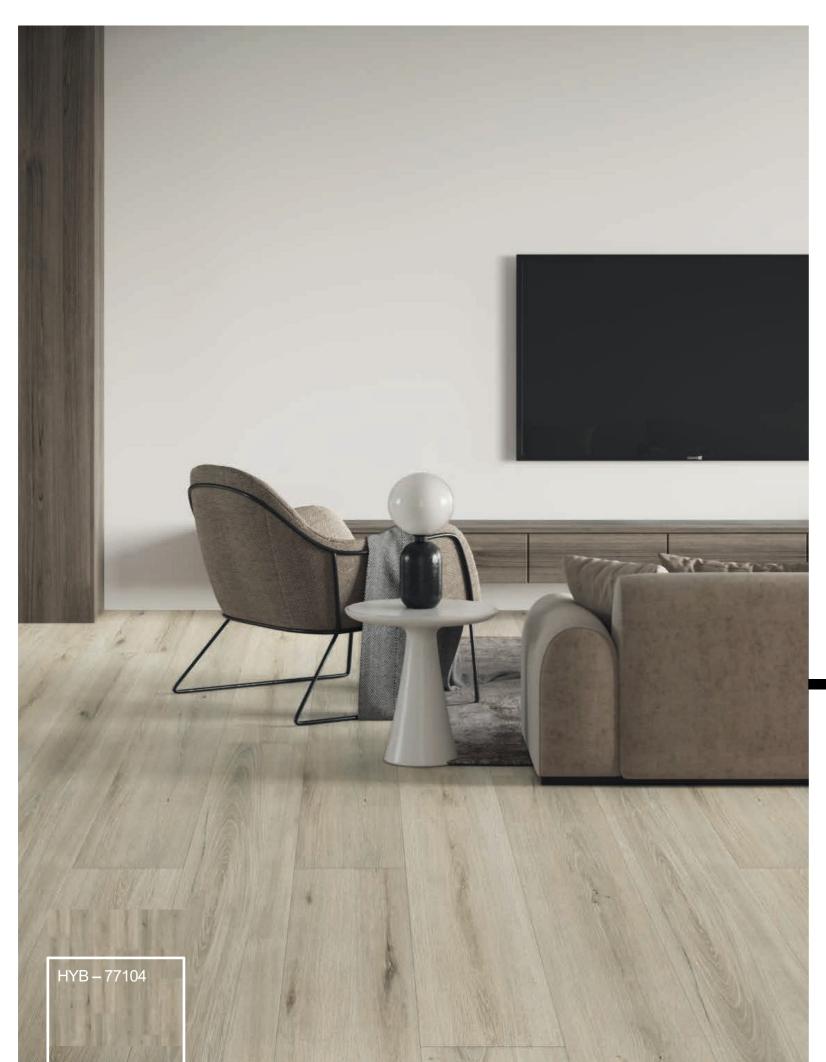

Cocco HYB–77101 Matt Embossed Surface

HYB-77102

Freddo HYB-77201 Matt Embossed Surface Chai HYB-77206

TECHNICAL Wear Layer

SPECIFICATION

Frappé

Matt Embossed Surface

Marocchino