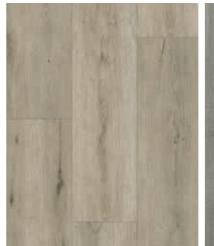

Cocco HYB–77101 Matt Embossed Surface

HYB-77102

Freddo HYB-77201 Matt Embossed Surface Chai HYB-77206

TECHNICAL Wear Layer

SPECIFICATION

Frappé

Matt Embossed Surface

Marocchino

HYB–77103 Matt Embossed Surface

Macchiato

HYB-77106 Matt Embossed Surface

Matt Embossed Surface

| Dimension                                          | Length               |
|----------------------------------------------------|----------------------|
|                                                    | Width                |
|                                                    | Total Thickness      |
|                                                    | Wear Layer Thickness |
|                                                    | Underlay Thickness   |
| Bevel                                              |                      |
| Joining System                                     |                      |
| Supplied                                           | Box Size             |
|                                                    | Weight               |
| Slip Resistance                                    |                      |
| Impact Sound<br>Reduction<br>(AS ISO 717.2 – 2004) | L'nTw                |
|                                                    | FIIC                 |
|                                                    | AAAC                 |