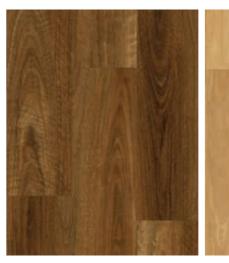

Cocco HYB–77101 Matt Embossed Surface

HYB-77102

Freddo HYB-77201 Matt Embossed Surface Chai HYB-77206

TECHNICAL Wear Layer

SPECIFICATION

Frappé

Matt Embossed Surface

Marocchino

HYB–77103 Matt Embossed Surface

Macchiato

HYB-77106 Matt Embossed Surface

Matt Embossed Surface

| Dimension                                          | Length               |
|----------------------------------------------------|----------------------|
|                                                    | Width                |
|                                                    | Total Thickness      |
|                                                    | Wear Layer Thickness |
|                                                    | Underlay Thickness   |
| Bevel                                              |                      |
| Joining System                                     |                      |
| Supplied                                           | Box Size             |
|                                                    | Weight               |
| Slip Resistance                                    |                      |
| Impact Sound<br>Reduction<br>(AS ISO 717.2 – 2004) | L'nTw                |
|                                                    | FIIC                 |
|                                                    | AAAC                 |