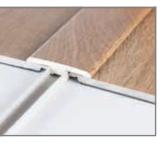

Finish the stairs or egdes of your Hybrid floor perfectly with our matching waterproof profiles. Each profile is foil wrapped, available for the entire range.

▲ T-MOULDING

▲ REDUCER

▲ STAIR NOSE

MAINTENANCE GUIDE